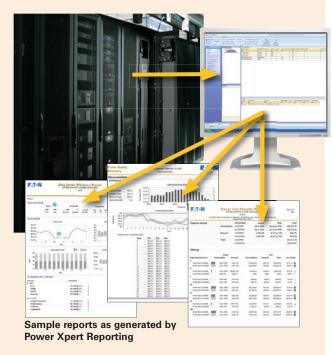

# Bring it full circle from back-up protection through operational knowledge

Power Xpert Reporting takes your UPS, data center, and site monitoring to the next level. It allows you to see past individual measurements, trend graphs, and events. It analyzes the complex data from multiple sites and boils it down to what's really important. Automatically consolidating the information into easy-to-understand graphical reports.

#### Benefits of adding a reporting system:

- · At-a-glance analysis information, quickly see
  - power capacity reserves
  - potential high-power users
  - where power is consumed and usage patterns
  - current, voltage, and harmonic power quality event patterns and reoccurrence trends over time
  - temperature and humidity readings
- Know your PUE and DCiE immediately and how they change with energy saving efforts
- Know your IT vs. non-IT energy consumption
- Ten report templates meeting various power, energy and green reporting needs
- · Assistance with LEED certification