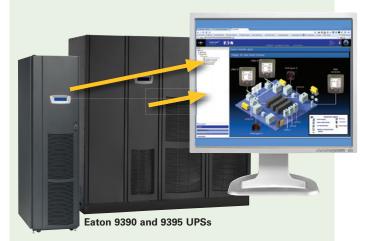

### Powerful Solution: Bring all of your equipment together

Once your data center backup and power distribution equipment is on the network via a Power Xpert Gateway UPS or PDP card, data can be centralized and analyzed with Power Xpert Software. Through this monitoring software, a more comprehensive system view of all your Eaton electrical and other third-party equipment is possible.

## Benefits of monitoring your entire power system together:

- Monitor your entire data center or power system giving you the big picture of power quality and energy usage to proactively address issues
- Graphical and at-a-glance user views allowing simultaneous monitoring of multiple UPSs and other equipment
- Allows the full capability to monitor Powerware Hot Sync systems

- Data, interval, and event logging with time stamp for power and energy parameters from all your series 9 UPSs, as well as power distribution and other power system equipment
- Superior alarm and event management
- Web-based system provides not only a system for multi-users, but also the convenience of viewing data otherwise collected from the unit, directly from a desktop
- Reduces site monitoring and maintenance expenses as a distributed network solution

**Benefit**: Expands your view from individual equipment to monitoring all your equipment at one time, on one screen.