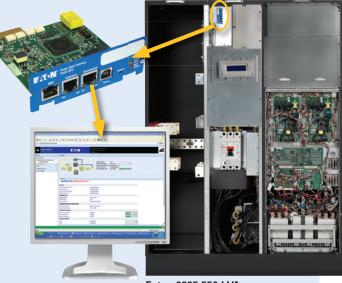

### Expanded solution: **Bring the power of your Series 9 UPS** to your desktop

The Power Xpert® Gateway UPS card allows you to connect your Eaton Series 9 UPS directly to your Ethernet network and the Internet. With its built-in Web server the Power Xpert Gateway UPS card provides UPS information remotely, without additional software.

### Benefits of monitoring with a Power Xpert Gateway UPS card:

- · Remotely monitor critical data such as:
  - actual UPS energy usage
    THD
  - multiple UPS modules with one card
  - % full load
- battery status
- load segment status
- output power
- alarm status

- Eaton 9395 550 kVA
- · Configure shutdown agent, set up UPS shutdown schedules, as well as UPS test and control remotely
- Automatically maintains data, interval and event logs with time stamp for power and energy parameter analysis
- Ability to integrate your UPS into existing Building Management or Network Management systems including Power Xpert Software monitoring software
- Expands your UPS's LCD display to a fully-graphical, Web-enabled, remote monitoring system

Benefit: Gives you instant knowledge about your UPS's status without being in the room, or even the building.