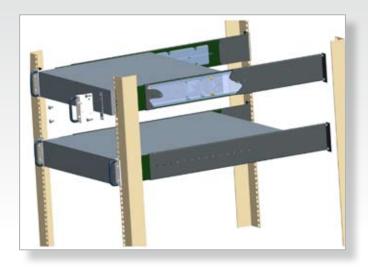

This adjustable rail kit is specially designed for Toshiba 1000 Series rackmount products. It supports all 1000 Series uninterruptible power systems and battery cabinets weighing up to 90 pounds. The sliding adjustable rail can accommodate uninterruptible power systems and battery cabinets between 17 and 35 inches. The kit includes easy step-by-step instructions on installing a four-post server rack.