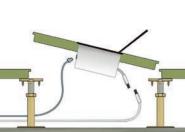

#### Atlas Seismic Pedestals

ASM offers the most comprehensive variety of pedestal types allowing for durable strength in any seismic zone. This full line of pedestals can further be strengthened by bolting them to the concrete slab for the most solid access flooring systems available. ASM introduces its Atlas Pedestal Systems, designed for optimal heavy-duty support and for the most severe conditions. No other system compares for strength and simplicity.