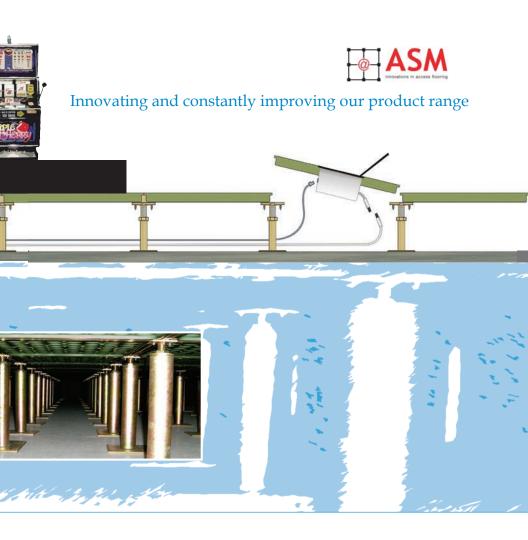

#### ASM's Casino Understructure

ASM's superior finishes are effective and consistent, giving a bright and polished look with superior protective properties. All ASM parts are dipped in a corrosion-resistant finish after fabrication to protect welds and raw edges from rusting.

#### Atlas Seismic Pedestals

ASM offers the most comprehensive variety of pedestal types allowing for durable strength in any seismic zone. This full line of pedestals can further be strengthened by bolting them to the concrete slab for the most solid access flooring systems available. ASM introduces its Atlas Pedestal Systems, designed for optimal heavy-duty support and for the most severe conditions. No other system compares for strength and simplicity.