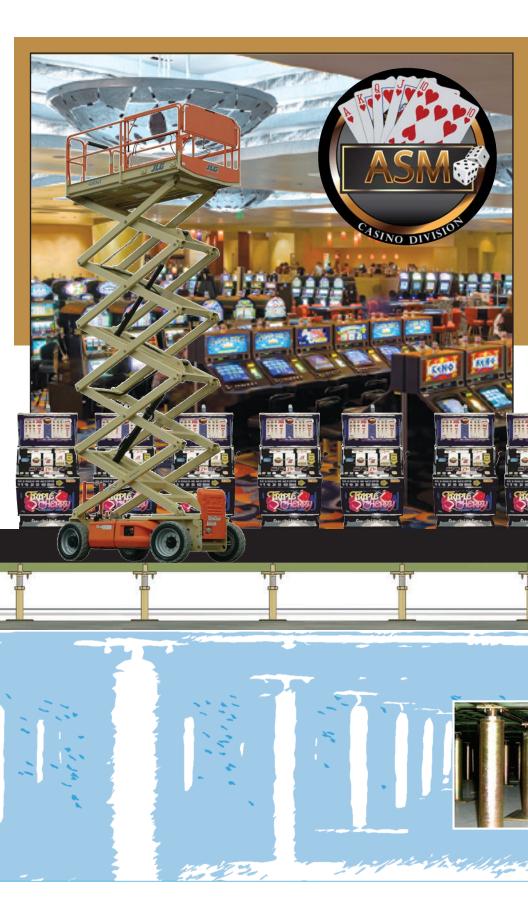

### FS-Series Casino-Panel

ASM's High Strength Welded Steel Cement Filled Floor Panel

The perfect Casino floor, The FS-Panel system, is constructed of a welded structural steel assembly designed to accommodate ultimate and dynamic loads. Its specially formulated cementitious fill and powder coated epoxy finish give the FS panel a quiet and very solid feel underfoot. Panel systems are available in 24" x 24".

#### ASM's Casino Understructure

ASM's superior finishes are effective and consistent, giving a bright and polished look with superior protective properties. All ASM parts are dipped in a corrosion-resistant finish after fabrication to protect welds and raw edges from rusting.