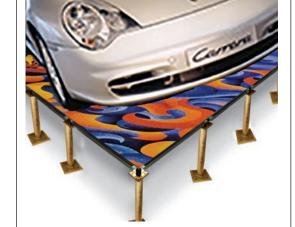

## Industry-leading strength... everywhere it co

Build with complete access now and flexibility for the future

Ultimate Design Load

High strength cement fill, along with steel designed in the corners where it is needed, gives ASM the best corner panel loading in the industry.

- Strongest panel design in the world
- Full formed corner design for H-D performance
- Deep drawn technology with rigorous testing

#### ounts.

ASM has the most widely used panel design in the world and the best corner panel loading in the industry.

# ASM continues to raise the standard with the casino industry's leading system solutions.

- Leading load capabilities and flexibility
- Premier integrated systems for all casino data
- Provides fast and easy relocation of gaming machines
- Allows heavy rolling loads from money carts to automobiles
- Improves occupant comfort and ventilation rate
- Quiet floor with low noise transmission
- More cost effective than overhead systems
- Eliminates 80% or more of the required duct work found in overhead systems