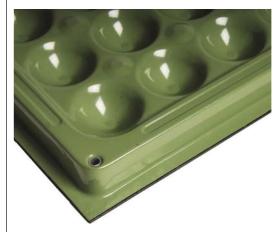

### FS-Series Casino-Panel

ASM's High Strength Welded Steel Cement Filled Floor Panel

The perfect Casino floor, The FS-Panel system, is constructed of a welded structural steel assembly designed to accommodate ultimate and dynamic loads. Its specially formulated cementitious fill and powder coated epoxy finish give the FS panel a quiet and very solid feel underfoot. Panel systems are available in 24" x 24".

#### Industry leading load capabilities

ASM is proud to announce a break-through in our steel panel design, allowing the creation of the first 3,000 lb cementitious filled welded steel panel. We have engineered the new FS-600 to support a 3,000 lb design load with rolling loads in excess of 2,500 lbs when tested per CISCA. Casinos now have an affordable option to address and manage the ever-increasing loads being placed on the flooring system.